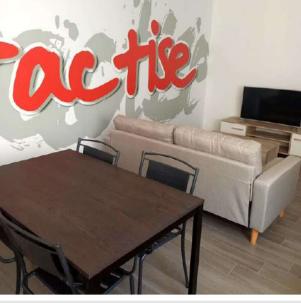

#### **Rooms**

12 rooms; single, twin or triple shared. Each room has one, two or three single beds, wardrobe, hedside table

Maximum residence capacitu 20 students.

Shared sitting/dining each has a television.