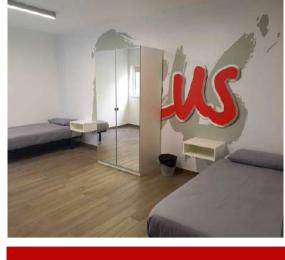

#### **Rooms**

12 rooms; single, twin or triple shared. Each room has one, two or three single beds, wardrobe, hedside table

Maximum residence capacitu 20 students.

Shared sitting/dining each has a television.